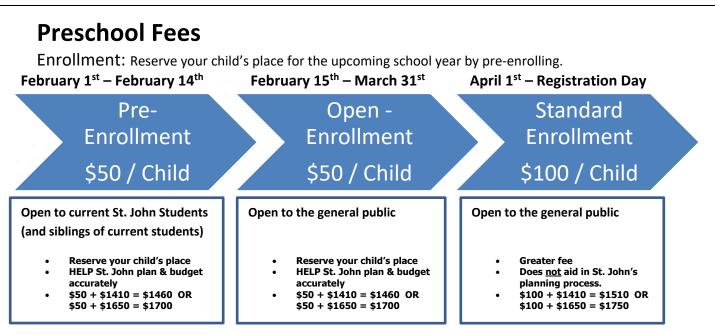

Enrollment fee is separate, and in addition to, registration fees listed below.

## **Registration Fees**

4-Day – Preschool (3 year olds)

Monday, Tuesday, Wednesday, Friday (8:00 AM – 11:15 AM)

\$176.25 monthly/ \$1410 annually

5-Day – Preschool (4-5 year olds) Monday – Friday (12:00 PM – 3:15 PM) 206.25 monthly/ \$1650 annually

## **Payment Options**

All preschool families will be required to choose "Option A," paying the full amount up front, or "Option B," signing up for an automatic withdrawal to be taken from a specified account.

| Option A                                        |      |                                                  | Option B                                                                                                                |                          |                           |
|-------------------------------------------------|------|--------------------------------------------------|-------------------------------------------------------------------------------------------------------------------------|--------------------------|---------------------------|
| One Lump Sum Prior to the School Year:          |      |                                                  | <b>FACTS Management</b> will deduct monthly charges from your bank account. An <b>annual fee of \$45.00</b> is applied. |                          |                           |
| 4-Day Preschool total for 2021-22               |      | \$1410                                           | built account. An <b>unnun jee of 945.00</b> is applied.                                                                |                          |                           |
| 5-Day Preschool total for 2021-22 \$1650        |      | FACTS Monthly Payments                           |                                                                                                                         |                          |                           |
|                                                 |      |                                                  | 4-Day \$176.25 per month (8 x \$176.25 = \$1410)                                                                        |                          |                           |
|                                                 |      | 5-Day \$206.25 per month (8 x \$206.25 = \$1650) |                                                                                                                         |                          |                           |
| Student's name:                                 |      |                                                  |                                                                                                                         |                          |                           |
|                                                 |      |                                                  | Session Requested                                                                                                       | Feb. 1– March 31<br>\$50 | April 1 - August<br>\$100 |
| First                                           | Last |                                                  | (4/ 5-Day)                                                                                                              |                          |                           |
|                                                 |      |                                                  |                                                                                                                         |                          |                           |
| Parent Signature(Please print)                  |      |                                                  | Date                                                                                                                    |                          |                           |
|                                                 |      |                                                  |                                                                                                                         |                          |                           |
| OFFICE USE ONLY Registration Fee: amount check# |      |                                                  |                                                                                                                         |                          |                           |